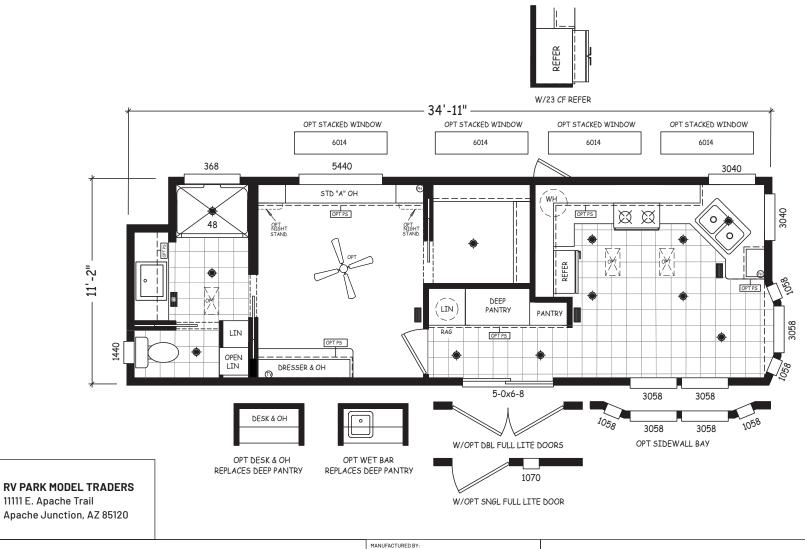

## **Bisbee**

Regal Series

399 SQ. FT. (Approximate) 1 Bedroom, 1 Bath

Last Updated: 11-16-22