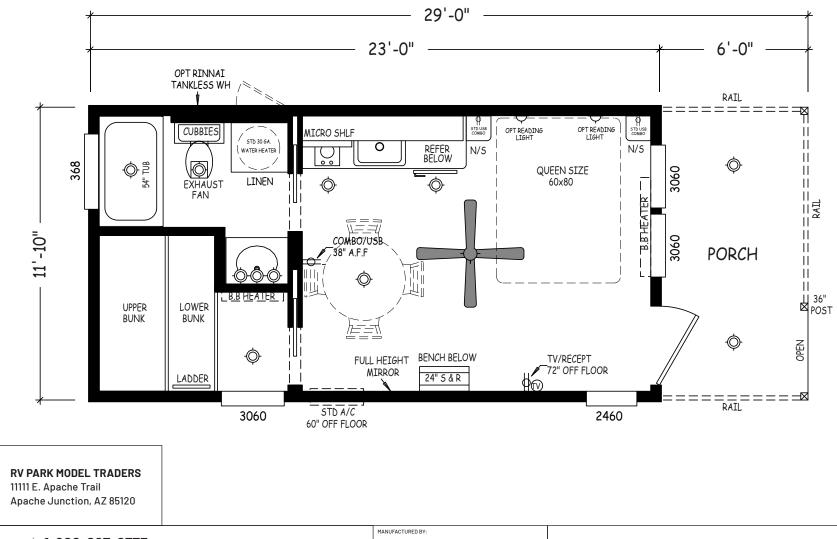

## **Creekside Cabins Series**

399 SQ. FT. (Approximate) 1 Bedroom, 1 Bath

Last Updated: 9-21-20