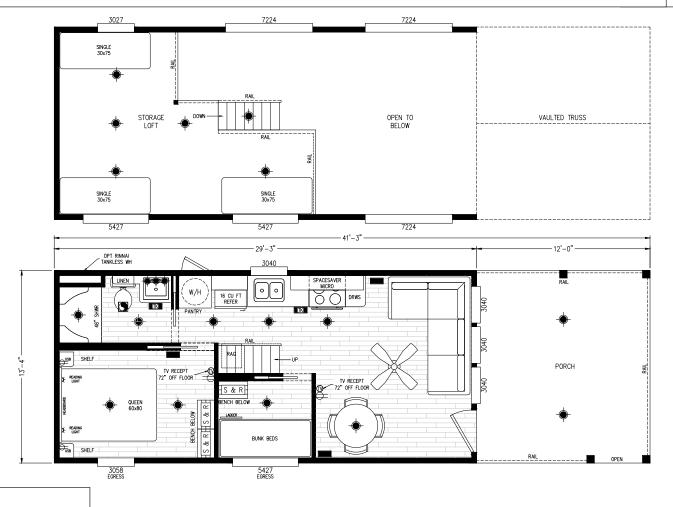

## **Bentley - Loft**

**Creekside Cabins Series** 

377 SQ. FT. (Approximate) 1 Bedroom, 1 Bath

Last Updated: 3-12-24

**RV PARK MODEL TRADERS** 11111 E. Apache Trail Apache Junction, AZ 85120