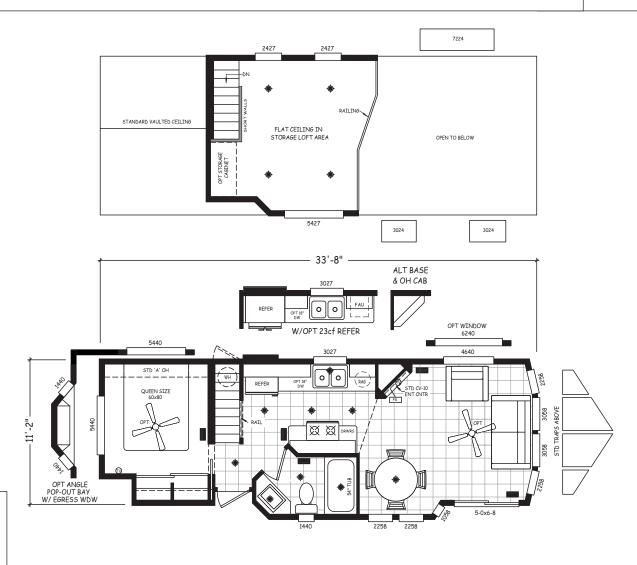

## **Belmont**

**Alpine Loft Series** 

399 SQ. FT. (Approximate) 1 Bedroom, 1 Bath

Last Updated: 6-1-23