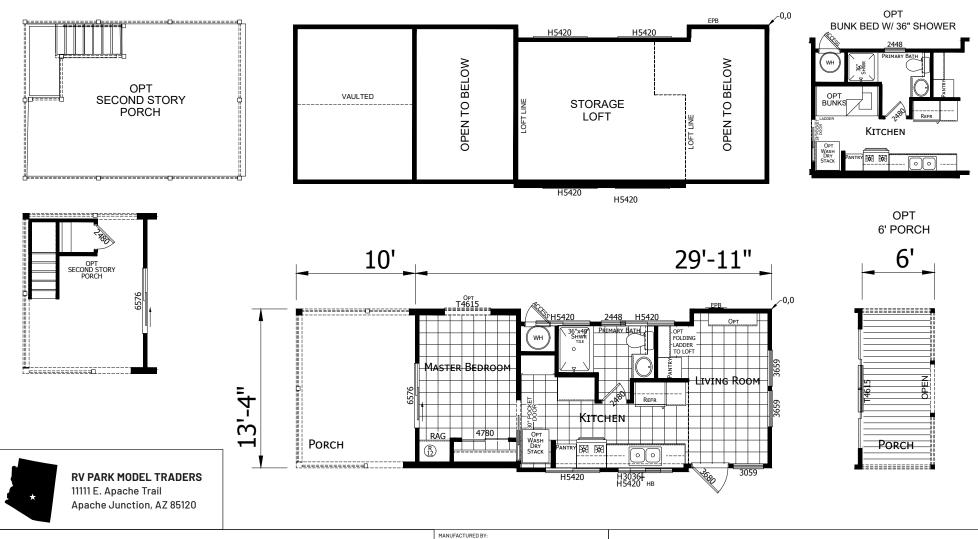

## **Annadel**

Sonoran Series

400 SQ. FT. (Approximate) 2 Bedroom, 1 Bath

Last Updated: 1-13-25

**IMPORTANT:** Alta Cima Corp reserves the right to modify, cancel or substitute products or features of this event at any time without prior notice or obligation. Pictures and other promotional materials are representative and may depict or contain floor plans square footages elevations onlines ungrades extra design features decorations floor coverings specialty.