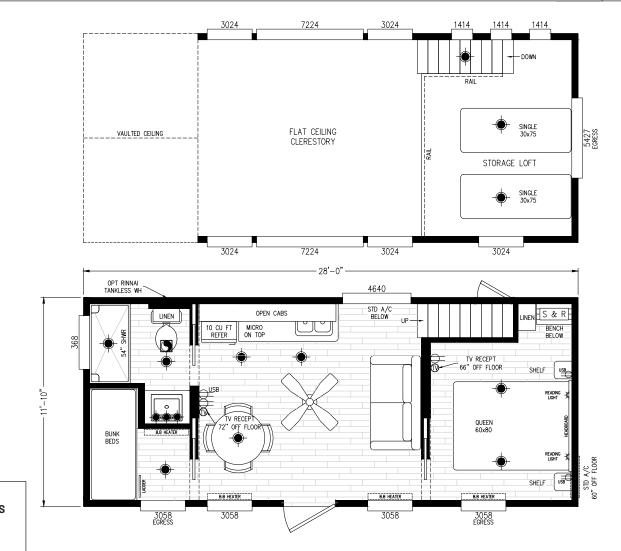

## Abdella - Loft

**Creekside Cabins Series** 

**336 SQ. FT.** (Approximate) 1Bedroom, 1Bath

Last Updated: 3-12-24

**RV PARK MODEL TRADERS** 11111 E. Apache Trail Apache Junction, AZ 85120